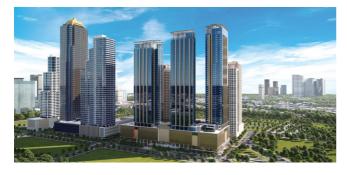

#### Shibaura Project\*3

We are promoting the construction of the Twin Towers as a reconstruction project for the Hamamatsucho Building (Toshiba Building). It is a large-scale, mixed-use development covering an area totaling around 47,000 m<sup>2</sup> with a gross floor area of around 550,000 m<sup>2</sup>.

We propose TOKYO WORKation,\*1 a new way of working while experiencing the sky, sea, and greenery in the urban center featuring the unique location of the Shibaura area facing Tokyo Bay.

In addition, the Company decided to move the head offices\*2 of each Group company to the South Tower. Aiming to realize the key theme of "high profit growth, and high asset and capital efficiency" in the Mid- to Long-term Business Plan, we will foster an organizational culture more challenging than ever before and realize new workstyles.

Location: Minato-ku, Tokvo District area: approx. 47,000 m<sup>2</sup> Gross floor area: approx. 550,000 m<sup>2</sup>

Office, retail, hotel, shared residence, Major uses:

parking lot, etc.

Number of floors: South Tower, 43F above ground,

3F below ground North Tower, 45F above ground, 3F below ground

Scheduled for South Tower Feb. 2025, completion: North Tower FY31/3

Business entities: Nomura Real Estate Development East Japan Railway Company