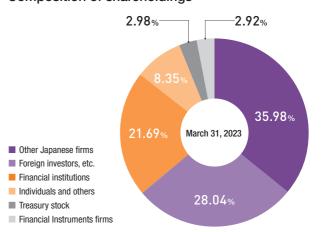

-26-2 Nishi-Shinjuku, Shinjuku-ku, Tokyo 163-0566, Japan

Date of establishment: June 1, 2004

Number of employees: 7,695 (consolidated)

Fiscal year: From April 1 to March 31

General meeting of shareholders: June

#### Share information

Capital: ¥119,054,000,000

Number of authorized shares: 450,000,000 shares

Number of shares issued: 182,938,437 shares

(including 5,462,338 treasury shares)

\* The number of treasury shares above does not include 2,976,697 shares held by the executive compensation BIP (Board Incentive Plan) trust and 576,360 shares held by the ESOP (Employee Stock Ownership Plan) trust for granting stock for employees.

Listed market: Tokyo Stock Exchange Prime Market

Minimum trading unit: 100 shares

Number of shareholders: 28,457

### Composition of shareholdings



#### Major shareholders (top 10)

| Shareholders' name                                                                    | No. of shares held | Shareholding ratio (%) |
|---------------------------------------------------------------------------------------|--------------------|------------------------|
| Nomura Holdings, Inc.                                                                 | 64,777,500         | 36.49                  |
| The Master Trust Bank of Japan, Ltd. (Trust account)                                  | 21,274,800         | 11.98                  |
| Custody Bank of Japan, Ltd. (Trust account)                                           | 11,191,400         | 6.30                   |
| Nomura Real Estate Holdings Employee Shareholding Association