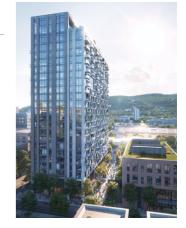

#### Shibaura Project\*3

We are promoting the construction of the Twin Towers as a reconstruction project for the Hamamatsucho Building (Toshiba Building). It is a large-scale, mixed-use development covering an area totaling around 47,000 m<sup>2</sup> with a gross floor area of around 550,000 m<sup>2</sup>.

We propose TOKYO WORKation,\*1 a new way of working while experiencing the sky, sea, and greenery in the urban center featuring the unique location of the Shibaura area facing Tokyo Bay.

In addition, the Company decided to move the head offices\*2 of each Group company to the South Tower. Aiming to realize the key theme of "high profit growth, and high asset and capital efficiency" in the Mid- to Long-term Business Plan, we will foster an organizational culture more challenging than ever before and realize new workstyles.

Location: Minato-ku, Tokvo District area: approx. 47,000 m<sup>2</sup> Gross floor area: approx. 550,000 m<sup>2</sup>

Office, retail, hotel, shared residence, Major uses:

parking lot, etc.

Number of floors: South Tower, 43F above ground,

3F below ground North Tower, 45F above ground, 3F below ground

Scheduled for South Tower Feb. 2025, completion: North Tower FY31/3

Business entities: Nomura Real Estate Development East Japan Railway Company