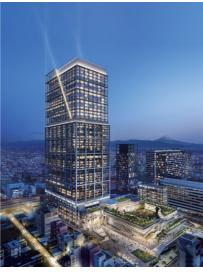

#### Shibaura Project\*3

We are promoting the construction of the Twin Towers as a reconstruction project for the Hamamatsucho Building (Toshiba Building). It is a large-scale, mixed-use development covering an area totaling around 47,000 m<sup>2</sup> with a gross floor area of around 550,000 m<sup>2</sup>.

We propose TOKYO WORKation,\*1 a new way of working while experiencing the sky, sea, and greenery in the urban center featuring the unique location of the Shibaura area facing Tokyo Bay.

In addition, the Company decided to move the head offices\*2 of each Group company to the South Tower. Aiming to realize the key theme of "high profit growth, and high asset and capital efficiency" in the Mid- to Long-term Business Plan, we will foster an organizational culture more challenging than ever before and realize new workstyles.

Location: Minato-ku, Tokvo District area: approx. 47,000 m<sup>2</sup> Gross floor area: approx. 550,000 m<sup>2</sup>

Office, retail, hotel, shared residence, Major uses:

parking lot, etc.

Number of floors: South Tower, 43F above ground,

3F below ground North Tower, 45F above ground, 3F below ground

Scheduled for South Tower Feb. 2025, completion: North Tower FY31/3

Business entities: Nomura Real Estate Development East Japan Railway Company