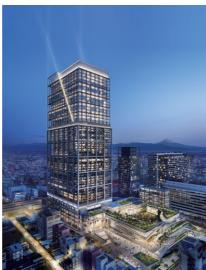

#### Shibaura Project\*3

We are promoting the construction of the Twin Towers as a reconstruction project for the Hamamatsucho Building (Toshiba Building). It is a large-scale, mixed-use development covering an area totaling around 47,000 m<sup>2</sup> with a gross floor area of around 550,000 m<sup>2</sup>.

We propose TOKYO WORKation,\*1 a new way of working while experiencing the sky, sea, and greenery in the urban center featuring the unique location of the Shibaura area facing Tokyo Bay.

In addition, the Company decided to move the head offices\*2 of each Group company to the South Tower. Aiming to realize the key theme of "high profit growth, and high asset and capital efficiency" in the Mid- to Long-term Business Plan, we will foster an organizational culture more challenging than ever before and realize new workstyles.

Location: Minato-ku, Tokvo District area: approx. 47,000 m<sup>2</sup> Gross floor area: approx. 550,000 m<sup>2</sup>

Office, retail, hotel, shared residence, Major uses:

parking lot, etc.

Number of floors: South Tower, 43F above ground,

3F below ground North Tower, 45F above ground, 3F below ground

Scheduled for South Tower Feb. 2025, completion: North Tower FY31/3

Business entities: Nomura Real Estate Development East Japan Railway Company