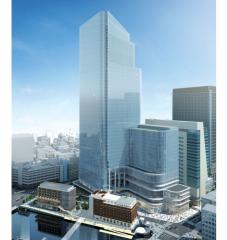

#### Shibaura Project\*3

We are promoting the construction of the Twin Towers as a reconstruction project for the Hamamatsucho Building (Toshiba Building). It is a large-scale, mixed-use development covering an area totaling around 47,000 m<sup>2</sup> with a gross floor area of around 550,000 m<sup>2</sup>.

We propose TOKYO WORKation,\*1 a new way of working while experiencing the sky, sea, and greenery in the urban center featuring the unique location of the Shibaura area facing Tokyo Bay.

In addition, the Company decided to move the head offices\*2 of each Group company to the South Tower. Aiming to realize the key theme of "high profit growth, and high asset and capital efficiency" in the Mid- to Long-term Business Plan, we will foster an organizational culture more challenging than ever before and realize new workstyles.

Location: Minato-ku, Tokvo District area: approx. 47,000 m<sup>2</sup> Gross floor area: approx. 550,000 m<sup>2</sup>

Office, retail, hotel, shared residence, Major uses:

parking lot, etc.

Number of floors: South Tower, 43F above ground,

3F below ground North Tower, 45F above ground, 3F below ground

Scheduled for South Tower Feb. 2025, completion: North Tower FY31/3

Business entities: Nomura Real Estate Development East Japan Railway Company