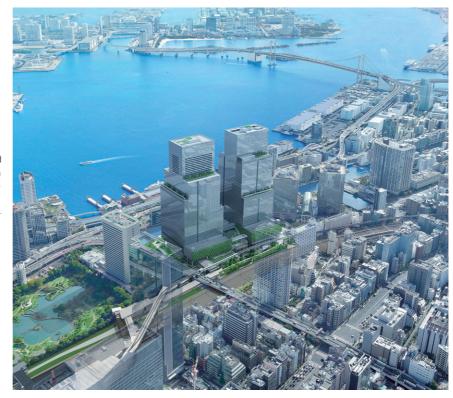

#### Shibaura Project\*3

We are promoting the construction of the Twin Towers as a reconstruction project for the Hamamatsucho Building (Toshiba Building). It is a large-scale, mixed-use development covering an area totaling around 47,000 m<sup>2</sup> with a gross floor area of around 550,000 m<sup>2</sup>.

We propose TOKYO WORKation,\*1 a new way of working while experiencing the sky, sea, and greenery in the urban center featuring the unique location of the Shibaura area facing Tokyo Bay.

In addition, the Company decided to move the head offices\*2 of each Group company to the South Tower. Aiming to realize the key theme of "high profit growth, and high asset and capital efficiency" in the Mid- to Long-term Business Plan, we will foster an organizational culture more challenging than ever before and realize new workstyles.

Location: Minato-ku, Tokvo District area: approx. 47,000 m<sup>2</sup> Gross floor area: approx. 550,000 m<sup>2</sup>

Office, retail, hotel, shared residence, Major uses:

parking lot, etc.

Number of floors: South Tower, 43F above ground,

3F below ground North Tower, 45F above ground, 3F below ground

Scheduled for South Tower Feb. 2025, completion: North Tower FY31/3

Business entities: Nomura Real Estate Development East Japan Railway Company